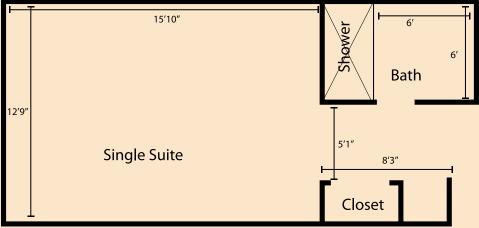

All resident rooms at **Sunset Ridge Jefferson** are private. Residents are encouraged to furnish their own suites and are welcome to bring personal furniture items, wall hangings, window treatments, and other comforts from home.

#### **Amenities Include:**

- Independent climate control
- Private bath
- Emergency call system

- Large closet and storage space
- All inclusive standard utilities
- Wireless internet access
- Satellite TV service